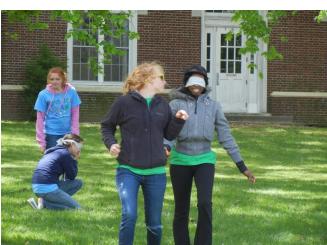

Page 3 Lab Olympics

Teams competed in a balloon toss, hurdling balloons back and forth and risking a water balloon explosion. Dr. Wiley and Dr. Borders won the toss.

Page 4 Lab Olympics

Competitors abandoned their sense of sight to compete in the blindfolded egg hunt. Each person had to be aided by a teammate as they searched out an egg.