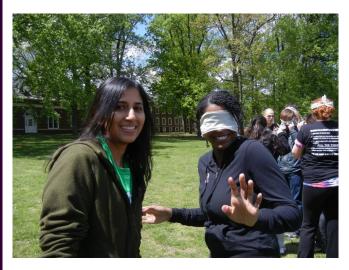

Page 3 Lab Olympics

Teams competed in a balloon toss, hurdling balloons back and forth and risking a water balloon explosion. Dr. Wiley and Dr. Borders won the toss.

Page 4 Lab Olympics

Competitors abandoned their sense of sight to compete in the blindfolded egg hunt. Each person had to be aided by a teammate as they searched out an egg.