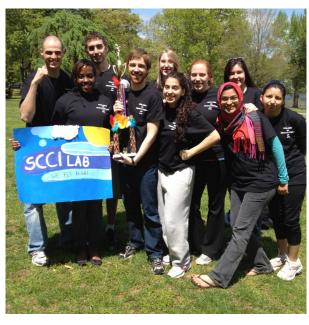

Dr. Chung's REACH Lab: 2nd place overall,

Best Mascot, Excellent Team Spirit

Dr. Leynes's ERP Lab: Most Competitive Lab

Page 6 Lab Olympics

In the end, the SCCI Lab came out on top, winning the 2012 Lab Olympics! Congratulations SCCI Lab! They have won the honor of putting together the 2013 Lab Olympics!

The SCCI Lab participants were (not in order): Dr. Wiley, Delysha

Lawrence, Matt Hernandez, Jessica Young, Rosanna

Percontino, Sadia Tahir, Shannon Stone,

Elizabeth Lefkowich, Jessica Figueroa, Ben Jones and Natalia Seryakova