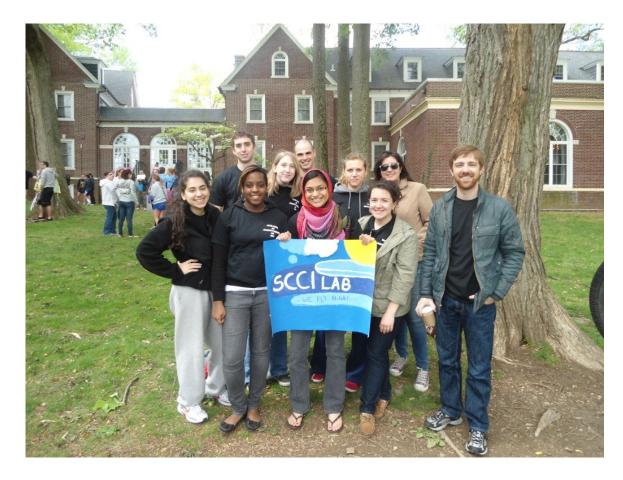

Dr. Chung's REACH Lab: 2nd place overall,

Best Mascot, Excellent Team Spirit

Dr. Leynes's ERP Lab: Most Competitive Lab

Page 6 Lab Olympics

In the end, the SCCI Lab came out on top, winning the 2012 Lab Olympics! Congratulations SCCI Lab! They have won the honor of putting together the 2013 Lab Olympics!

The SCCI Lab participants were (not in order): Dr. Wiley, Delysha

Lawrence, Matt Hernandez, Jessica Young, Rosanna

Percontino, Sadia Tahir, Shannon Stone,

Elizabeth Lefkowich, Jessica Figueroa, Ben Jones and Natalia Seryakova