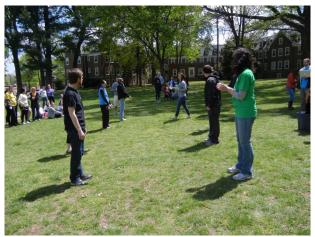

Page 2 Lab Olympics

One of the featured events was a potato sack race! Teams climbed into potato sacks and hopped across the finish line.

Students also competed in a game of Psychology charades, where each team had to act out different psychological terms to their teammates.