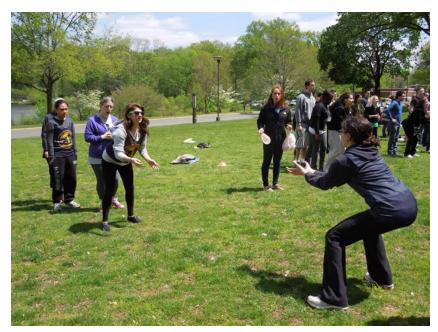

Page 3 Lab Olympics

Teams competed in a balloon toss, hurdling balloons back and forth and risking a water balloon explosion. Dr. Wiley and Dr. Borders won the toss.

Page 4 Lab Olympics

Competitors abandoned their sense of sight to compete in the blindfolded egg hunt. Each person had to be aided by a teammate as they searched out an egg.