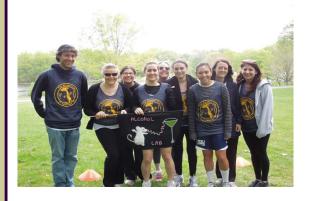

## Results:

Dr. Martinetti's Alcohol Lab: Best Team Uniform and Third Overall

Dr. Crawford's Attitude and Social Cognition Lab: Best Flag

Dr. Hughe's PaDLab: Cutest Lab

Jesse Taylor: Best Dive in Sack Race