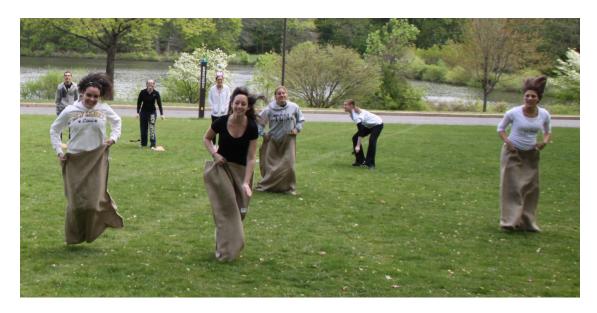

Page 2 Lab Olympics

One of the featured events was a potato sack race! Teams climbed into potato sacks and hopped across the finish line.

Students also competed in a game of Psychology charades, where each team had to act out different psychological terms to their teammates.