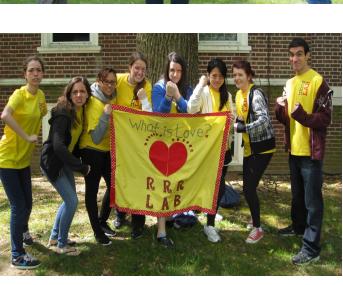

## Results:

Dr. Martinetti's Alcohol Lab: Best Team Uniform and Third Overall

Dr. Crawford's Attitude and Social Cognition Lab: Best Flag

Dr. Hughe's PaDLab: Cutest Lab

Jesse Taylor: Best Dive in Sack Race

**RRR Lab**: Dr. Feiring, Izzy Milaniak, Trista Chiu, Jess Spayd, Gretchen Conway, Sully Soto, Chris Lombardi, Lizzy Finke, Erica Keselman,

Caroline Kehoe

**SCCI Lab**: Dr. Wiley, Delysha Lawrence, Matt Hernandez, Jessica Young, Rosanna Percontino, Sadia Tahir, Shannon Stone, Elizabeth Lefkowich, Jessica Figueroa