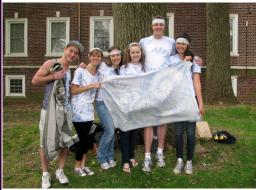

## Results:

Dr. Martinetti's Alcohol Lab: Best Team Uniform and Third Overall

Dr. Crawford's Attitude and Social Cognition Lab: Best Flag

Dr. Hughe's PaDLab: Cutest Lab

Jesse Taylor: Best Dive in Sack Race