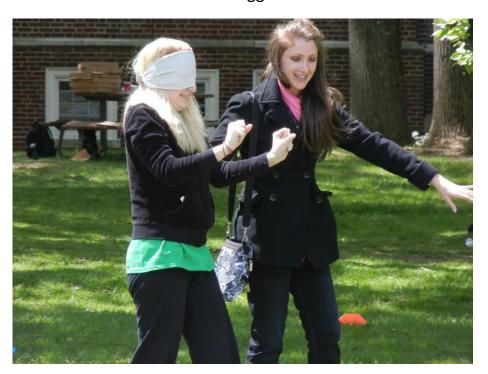

Page 3 Lab Olympics

Teams competed in a balloon toss, hurdling balloons back and forth and risking a water balloon explosion. Dr. Wiley and Dr. Borders won the toss.

Page 4 Lab Olympics

Competitors abandoned their sense of sight to compete in the blindfolded egg hunt. Each person had to be aided by a teammate as they searched out an egg.