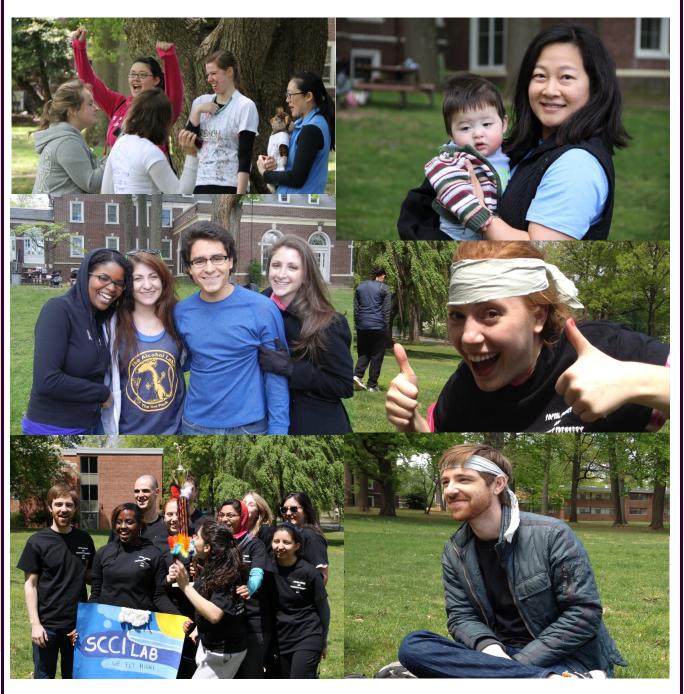

## Psychology Lab Olympics

2012 Volume 2, Issue 1

The second annual Lab Olympics were held on April 27th featuring the various Psychology Department labs. Everyone had a great time laughing, socializing, and competing against each other in the events. Since Dr. Dahling's team won in the 2011 Lab Olympics, his lab, the Organizational Psychology lab, was in charge of planning this year's Olympics.

## Results:

Dr. Martinetti's Alcohol Lab: Best Team Uniform and Third Overall

Dr. Crawford's Attitude and Social Cognition Lab: Best Flag

Dr. Hughe's PaDLab: Cutest Lab

Jesse Taylor: Best Dive in Sack Race

Dr. Chung's REACH Lab: 2nd place overall,

Best Mascot, Excellent Team Spirit

Dr. Leynes's ERP Lab: Most Competitive Lab

Page 6 Lab Olympics

In the end, the SCCI Lab came out on top, winning the 2012 Lab Olympics! Congratulations SCCI Lab! They have won the honor of putting together the 2013 Lab Olympics!

The SCCI Lab participants were (not in order): Dr. Wiley, Delysha

Lawrence, Matt Hernandez, Jessica Young, Rosanna

Percontino, Sadia Tahir, Shannon Stone,

Elizabeth Lefkowich, Jessica Figueroa, Ben Jones and Natalia Seryakova