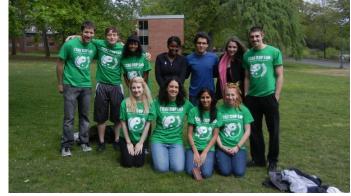

Participating Labs, Continued:

**REACH Lab**: Dr. Chung, Samantha Chu, Stephany Sakharny, Deanna Devlin, Lisa LoCascio, Briana Luppino

Organizational Psychology Lab: Dr. Dahling, Dana Morton, Chris Ruppel, Bobby Melloy, Stephanie Wallace, Taylor Lauricella, Monika Drozd, Amber Loihle, Zach Fishman, Jill Gaetano, Emily Nixon, Nina Balicusto