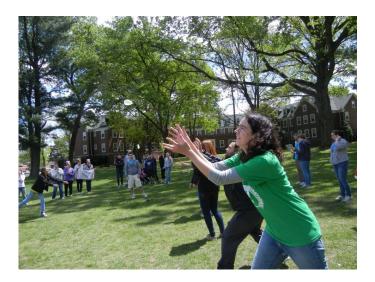

Page 3 Lab Olympics

Teams competed in a balloon toss, hurdling balloons back and forth and risking a water balloon explosion. Dr. Wiley and Dr. Borders won the toss.

Page 4 Lab Olympics

Competitors abandoned their sense of sight to compete in the blindfolded egg hunt. Each person had to be aided by a teammate as they searched out an egg.