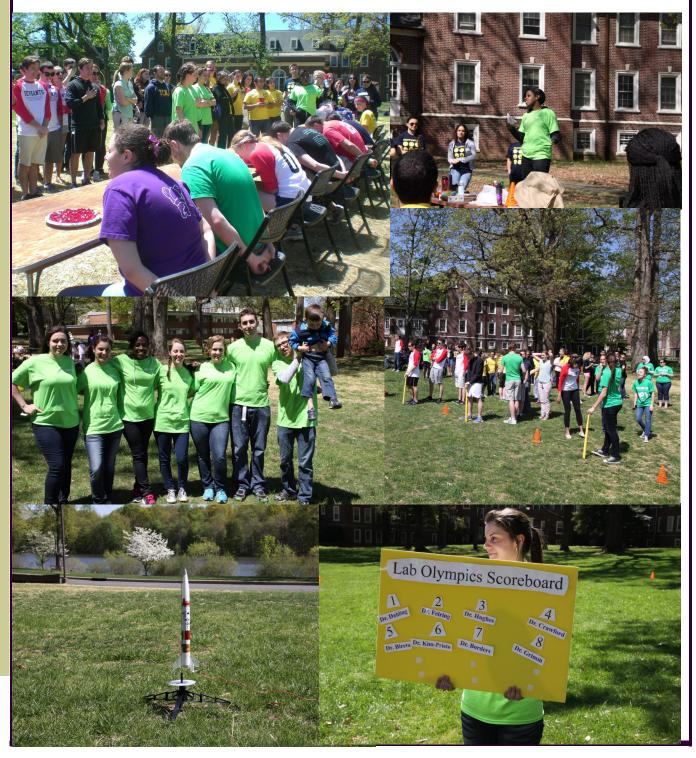

### 2013

The third annual Lab Olympics were held on May 3rd featuring the various Psychology Department labs. Since Dr. Wiley's team won the 2012 Lab Olympics, his lab, the Social Change and Collective Identity lab, was in charge of planning this year's Olympics.

## Teams competed in a dress-up race!

Another featured event was the dizzy-bat race!

Page 3 Lab Olympics

The teams put their stomachs to the test in the Jell-O-eating contest!

Page 4 Lab Olympics

In addition to an egg hunt, there was a tie-breaker potato sack race to determine the winner!

Page 5 Lab Olympics

Page 7 Lab Olympics

In the end, the **Attitudes and Social Cognition Lab** came out on top, winning the 2013 Lab Olympics! Congratulations! They have won the honor of putting together the 2014 Lab Olympics!

The Attitudes and Social Cognition Lab also won Best Costume!

Participants in the Attitudes and Social Cognition Lab were:

**Amy Sachs** 

Nick Wance

Chris David

**Ashley Long** 

Cliff Weekes

Rebecca van der Horn

### **Participating Labs:**

Memory and Aging Lab: Messiest

Dr. Bireta

Amy Pearl
Chelsea Nigro
Kimberly Newberry
Megan Young

### Organizational Psychology Lab: Best Fall, Second Place Overall

Dr. Dahling Amber Loihle Allie Tumminia Jerry Coyne **Gordon Sayre** Jill Gaetano Megan Stefaniak Sophie Kay Taylor Lauricella Zach Fishman Ursula Librizzi

### Romantic Relationship Research Lab: Most Enthusiastic

Dr. Feiring
Lesley Clisura
Elizabeth Finke
Jessica Fredircks
Erica Keselman
Christopher Kurzum
Briana Luppino
Elizabeth Maxwell
Christine Petit
Brittany Velardi

Emotion Lab (roster): Best Dressed, Third Place Overall

Dr. Kim-Prieto
Noelle Calvello
Kirpa Chohan
Michael Distaso
Joan Estrella
Jennifer Frederick
Catherine Jung
Erika Mohrmann
Michella Vega