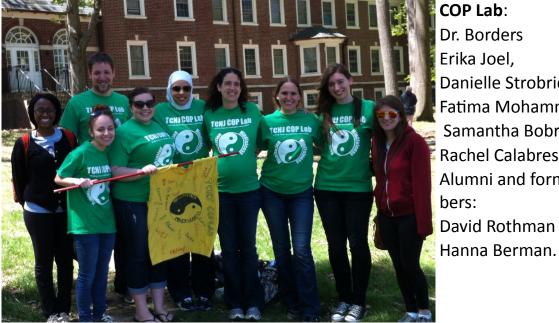

### COP Lab:

Dr. Borders Erika Joel, Danielle Strobridge, Fatima Mohammad Samantha Bobrik Rachel Calabrese. Alumni and former lab members: David Rothman

Page 10 Lab Olympics