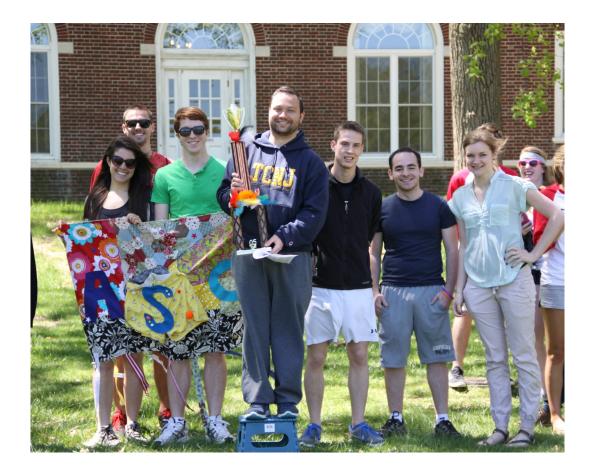

Page 5 Lab Olympics

Page 7 Lab Olympics

In the end, the **Attitudes and Social Cognition Lab** came out on top, winning the 2013 Lab Olympics! Congratulations! They have won the honor of putting together the 2014 Lab Olympics!

The Attitudes and Social Cognition Lab also won Best Costume!

Participants in the Attitudes and Social Cognition Lab were:

**Amy Sachs** 

Nick Wance

Chris David

**Ashley Long** 

Cliff Weekes

Rebecca van der Horn

Sean Modri

Bryan Furman

Page 8 Lab Olympics