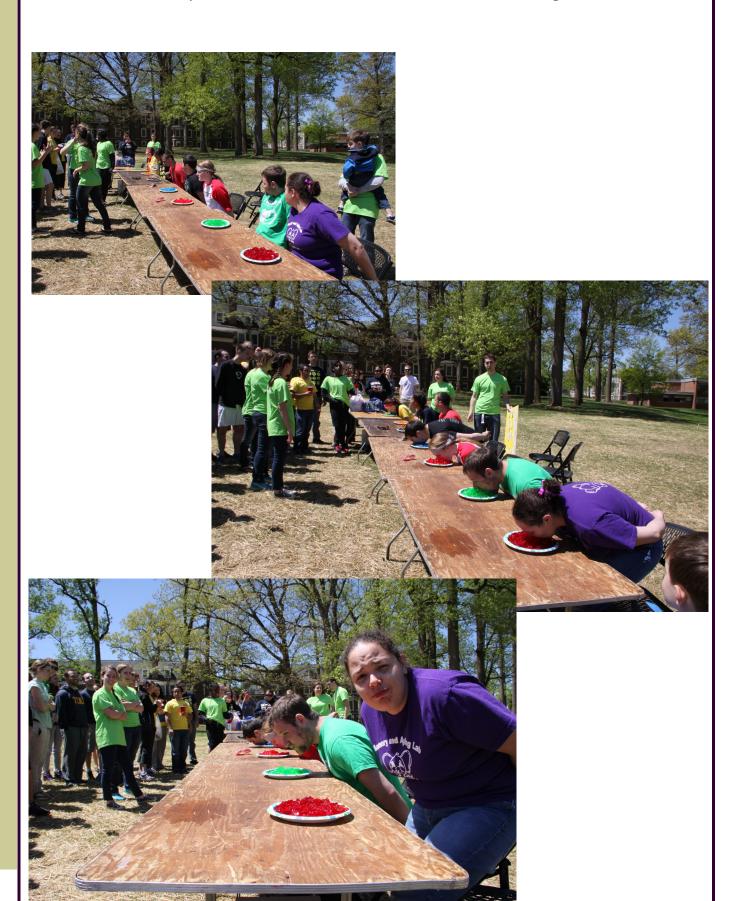

## Teams competed in a dress-up race!

Another featured event was the dizzy-bat race!

Page 3 Lab Olympics

The teams put their stomachs to the test in the Jell-O-eating contest!

Page 4 Lab Olympics

In addition to an egg hunt, there was a tie-breaker potato sack race to determine the winner!