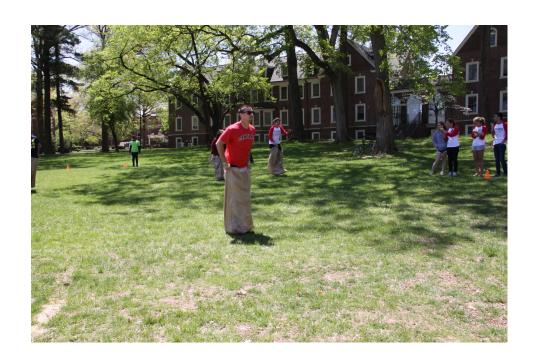

## Teams competed in a dress-up race!

Another featured event was the dizzy-bat race!

Page 3 Lab Olympics

The teams put their stomachs to the test in the Jell-O-eating contest!

Page 4 Lab Olympics

In addition to an egg hunt, there was a tie-breaker potato sack race to determine the winner!